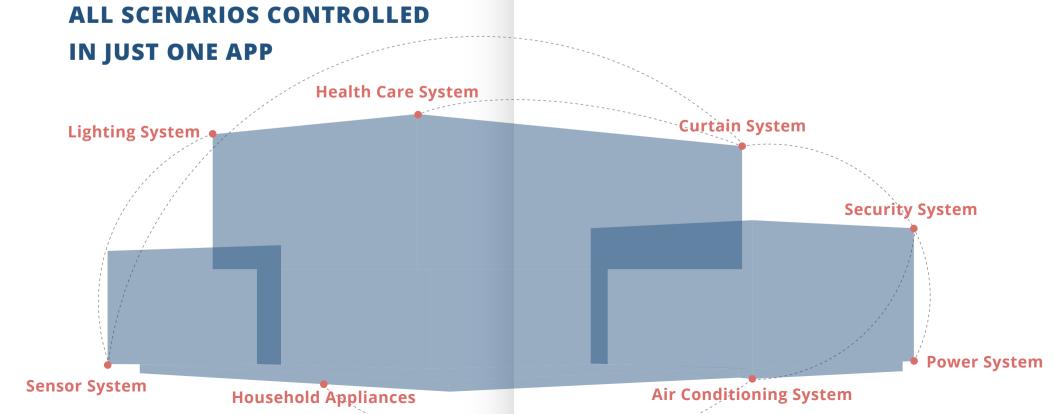

## **SMART SOLUTIONS** FOR ALL MAJOR CATEGORIES

## SMART HOME

Tuya's IoT Platform is one of the first to fully support Amazon Alexa, Google Assistant and Samsung SmartThings, which significantly improves the global competitiveness of products for Tuya clients.